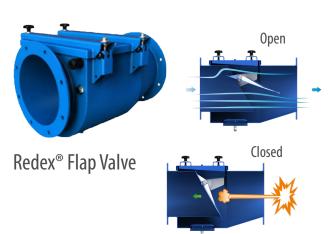

**Passive Explosion Protection Solutions**

### **Explosion Venting**



- · Certified and tested to different International standards
- Unrestricted and safe evacuation of explosion flame and pressure
- Easy to install and maintain
- Available in a variety of designs and sizes
- Special solutions for buildings and other weak structures
- For outdoor applications or vent duct (limitations)

#### FlameFree™ Explosion Venting



- · Certified and tested to different International standards
- For indoor installations and on outdoor process with restricted evacuation options.
- IQR (Round-Intercepts / Quenches-Retains); flame, pressure and dust
- R-IQ (Rectangle-Intercepts / Quenches-Retains) flame, pressure and dust
- · High venting efficiency

## **Passive Mechanical Isolation Barriers**





## **Active Explosion Protection Solutions Explosion Suppression and Chemical Isolation Systems**



#### **Example: Type IPD Activated Systems**



## **Active Mechanical Isolation Barriers**



www.wtmi-usa.com

# **Spark Detection and Extinguishing Solutions**



#### **Typical Applications for BS&B Solutions**

- Bucket Elevators
- Dryers and Ovens
- Roller Mills
- Grinders
- Buildings
- Cyclones

- Bag Houses
- Dust Collectors
- Cartridge Filters
- Pneumatic Conveying
- Mills: Pin and Ball
- Silos



### For More Information:

W. T. Maye, Inc. (WTMI) 1-877-705-9864 info@wtmi-usa.com www.wtmi-usa.com