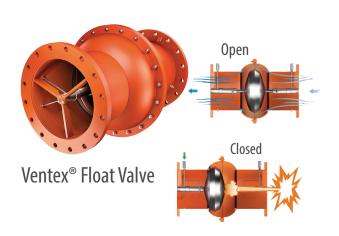

# **Passive Explosion Protection Solutions**

### **Explosion Venting**



- · Certified and tested to different International standards
- Unrestricted and safe evacuation of explosion flame and pressure
- Easy to install and maintain
- Available in a variety of designs and sizes
- Special solutions for buildings and other weak structures
- For outdoor applications or vent duct (limitations)

#### FlameFree™ Explosion Venting



- · Certified and tested to different International standards
- For indoor installations and on outdoor process with restricted evacuation options.
- IQR (Round-Intercepts / Quenches-Retains); flame, pressure and dust
- R-IQ (Rectangle-Intercepts / Quenches-Retains) flame, pressure and dust
- · High venting efficiency

## **Passive Mechanical Isolation Barriers**





## **Active Explosion Protection Solutions Explosion Suppression and Chemical Isolation Systems**



#### **Example: Type IPD Activated Systems**



## **Active Mechanical Isolation Barriers**



www.wtmi-usa.com

# **Spark Detection and Extinguishing Solutions**



#### **Typical Applications for BS&B Solutions**

- Bucket Elevators
- Dryers and Ovens
- Roller Mills
- Grinders
- Buildings
- Cyclones

- Bag Houses
- Dust Collectors
- Cartridge Filters
- Pneumatic Conveying
- Mills: Pin and Ball
- Silos



### For More Information:

W. T. Maye, Inc. (WTMI) 1-877-705-9864 info@wtmi-usa.com www.wtmi-usa.com