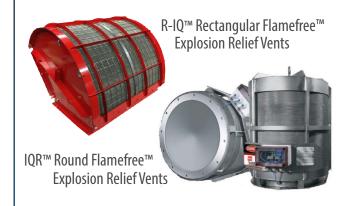

#### FlameFree™ Explosion Venting

- · Certified and tested to different International standards
- For indoor installations and on outdoor process with restricted evacuation options.
- IQR (Round-Intercepts / Quenches-Retains); flame, pressure and dust
- R-IQ (Rectangle-Intercepts / Quenches-Retains) flame, pressure and dust
- · High venting efficiency