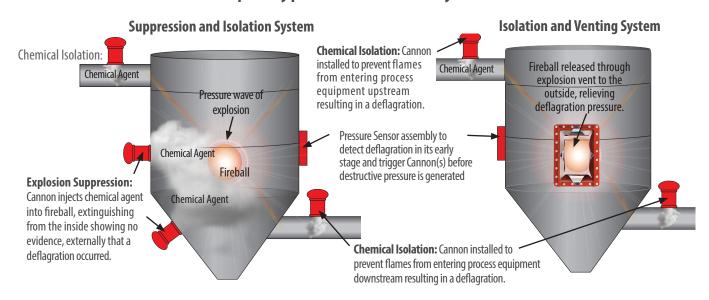

## **Active Explosion Protection Solutions Explosion Suppression and Chemical Isolation Systems**

#### **Example: Type IPD Activated Systems**