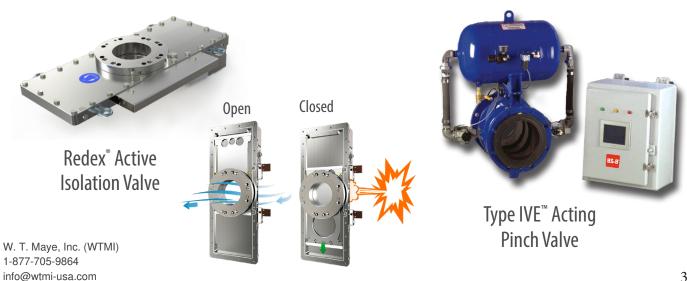

ssure
- Easy to install and maintain
- Available in a variety of designs and sizes
- Special solutions for buildings and other weak structures
- For outdoor applications or vent duct (limitations)

#### FlameFree™ Explosion Venting



- · Certified and tested to different International standards
- For indoor installations and on outdoor process with restricted evacuation options.
- IQR (Round-Intercepts / Quenches-Retains); flame, pressure and dust
- R-IQ (Rectangle-Intercepts / Quenches-Retains) flame, pressure and dust
- · High venting efficiency

## **Passive Mechanical Isolation Barriers**





## **Active Explosion Protection Solutions Explosion Suppression and Chemical Isolation Systems**



#### **Example: Type IPD Activated Systems**



## **Active Mechanical Isolation Barriers**



www.wtmi-usa.com

# **Spark Detection and Extinguishing Solutions**



#### **Typical Applications for BS&B Solutions**

- Bucket Elevators
- Dryers and Ovens
- Roller Mills
- Grinders
- Buildings
- Cyclones

- Bag Houses
- Dust Collectors
- Cartridge Filters
- Pneumatic Conveying
- Mills: Pin and Ball
- Silos



### For More Information:

W. T. Maye, Inc. (WTMI) 1-877-705-9864 info@wtmi-usa.com www.wtmi-usa.com