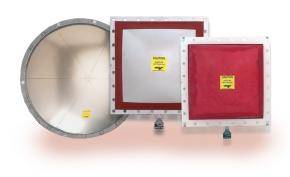

### **Explosion Venting**

- · Certified and tested to different International standards
- Unrestricted and safe evacuation of explosion flame and pressure
- Easy to install and maintain
- Available in a variety of designs and sizes
- Special solutions for buildings and other weak structures
- For outdoor applications or vent duct (limitations)