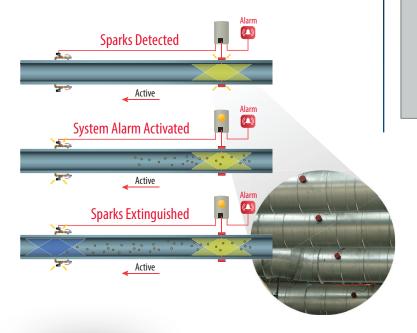

s and sizes
- Special solutions for buildings and other weak structures
- For outdoor applications or vent duct (limitations)

#### FlameFree™ Explosion Venting



- · Certified and tested to different International standards
- For indoor installations and on outdoor process with restricted evacuation options.
- IQR (Round-Intercepts / Quenches-Retains); flame, pressure and dust
- R-IQ (Rectangle-Intercepts / Quenches-Retains) flame, pressure and dust
- · High venting efficiency

## **Passive Mechanical Isolation Barriers**





## **Active Explosion Protection Solutions Explosion Suppression and Chemical Isolation Systems**



#### **Example: Type IPD Activated Systems**



## **Active Mechanical Isolation Barriers**



www.wtmi-usa.com

# **Spark Detection and Extinguishing Solutions**



#### **Typical Applications for BS&B Solutions**

- Bucket Elevators
- Dryers and Ovens
- Roller Mills
- Grinders
- Buildings
- Cyclones

- Bag Houses
- Dust Collectors
- Cartridge Filters
- Pneumatic Conveying
- Mills: Pin and Ball
- Silos



### For More Information:

W. T. Maye, Inc. (WTMI) 1-877-705-9864 info@wtmi-usa.com www.wtmi-usa.com